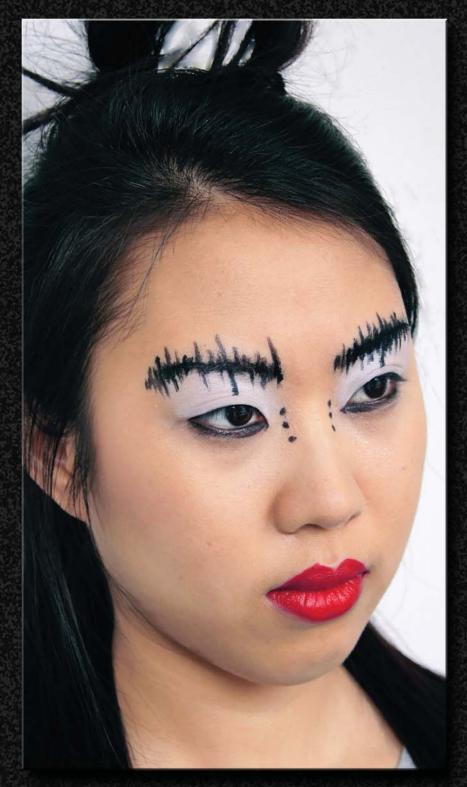

## CORINNE DE BERRY

MAKE-UP ARTIST

1920S 1930S

1980S

SCULPTED/FABRICATED AND APPLIED PROSTHETICS WITH HAND PUNCHED EYE BROWS

SCULPTED/FABRICATED AND APPLIED PROSTHETICS

PHOTOSHOP DESIGNS

HAND LAID FULL BEARD/MOUSTACHE

VENTILATED/APPILED LACE MOUSTACHE PAINTED 5 O'CLOCK SHADOW

VENTILATED/APPLIED LACE MOUSTACHE

HAND LAID GOATEE/MOUSTACHE AND SIDE BURNS

DESIGN BY MARIANA D'LACOSTE

DESIGNED/SCULPTED/FABRICATED AND PAINTED OVER-THE-HEAD MASK