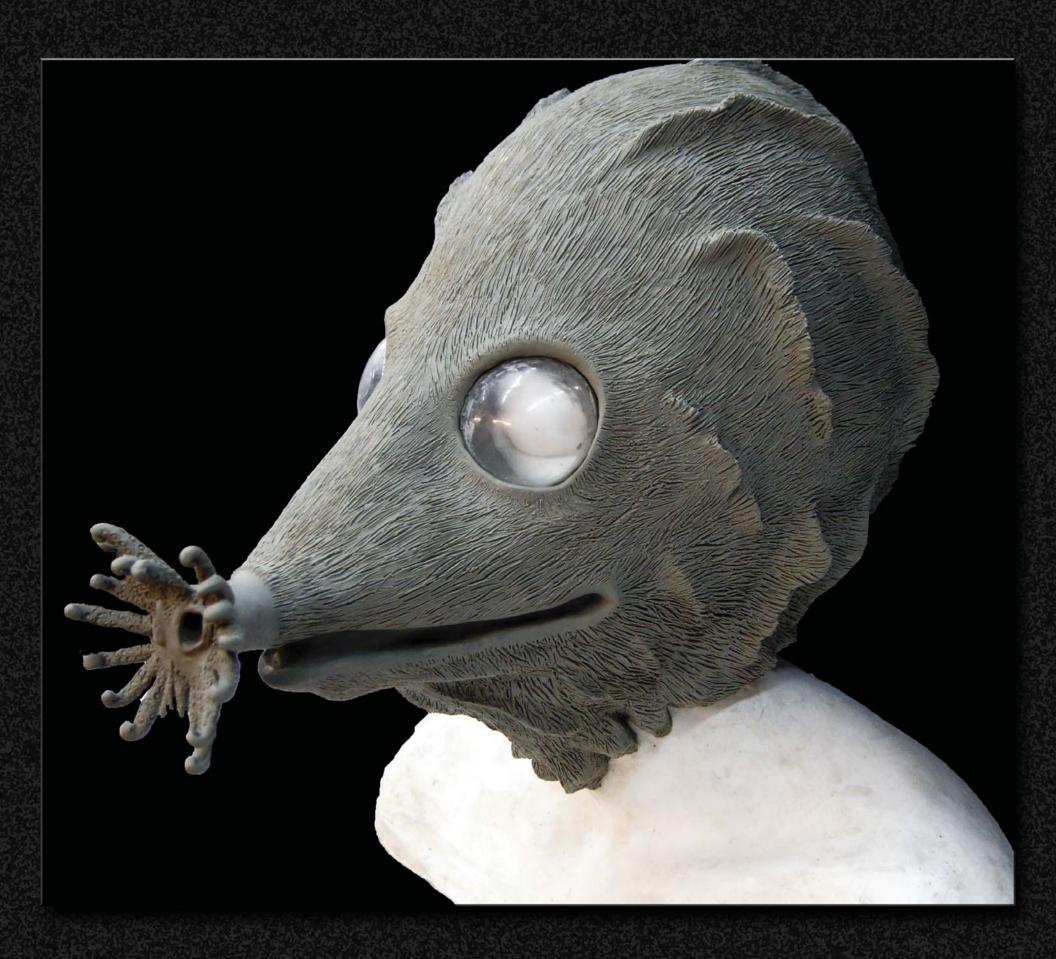

VENTILATED/APPILED LACE MOUSTACHE PAINTED 5 O'CLOCK SHADOW

VENTILATED/APPLIED LACE MOUSTACHE

HAND LAID GOATEE/MOUSTACHE AND SIDE BURNS

DESIGN BY MARIANA D'LACOSTE

DESIGNED/SCULPTED/FABRICATED AND PAINTED OVER-THE-HEAD MASK