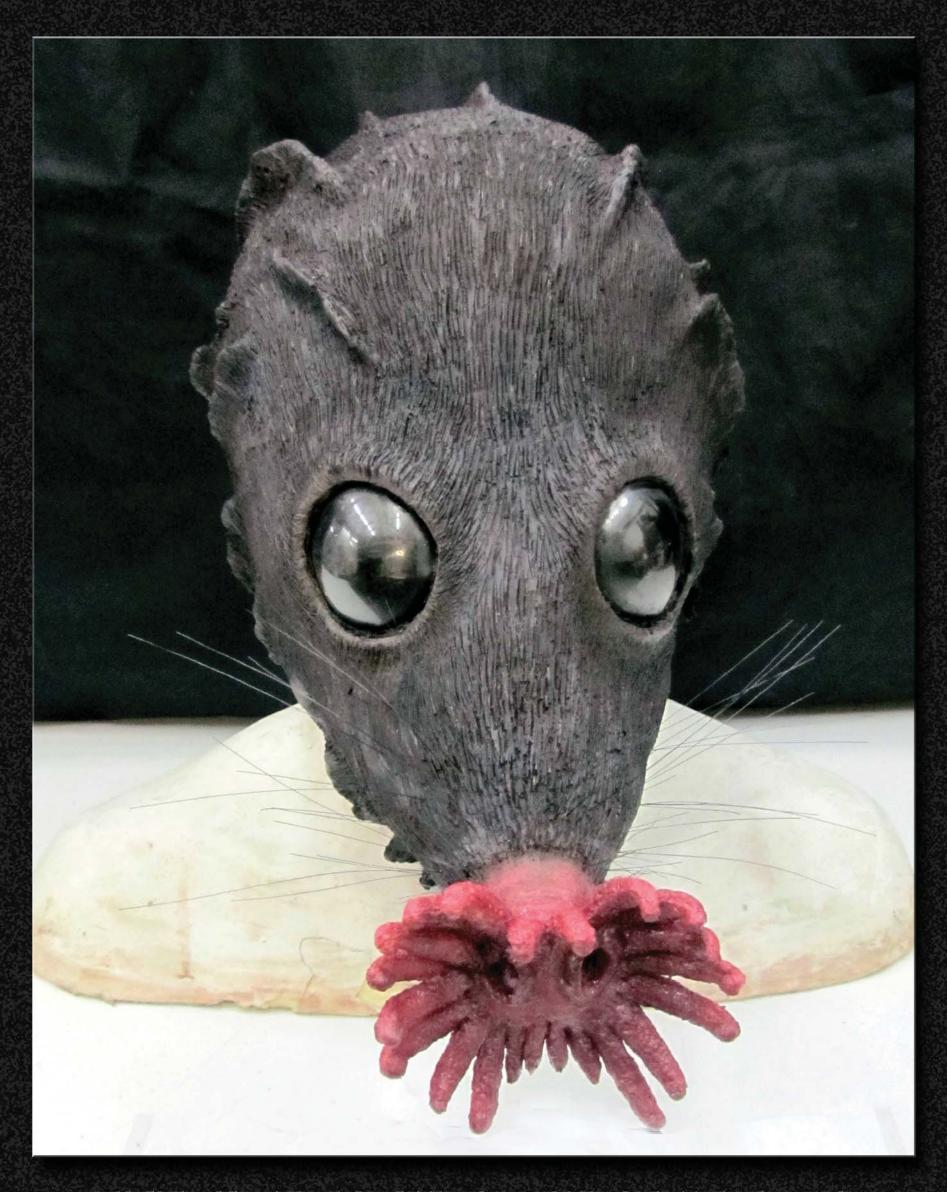

VENTILATED/APPILED LACE MOUSTACHE PAINTED 5 O'CLOCK SHADOW

VENTILATED/APPLIED LACE MOUSTACHE

HAND LAID GOATEE/MOUSTACHE AND SIDE BURNS

DESIGN BY MARIANA D'LACOSTE

DESIGNED/SCULPTED/FABRICATED AND PAINTED OVER-THE-HEAD MASK