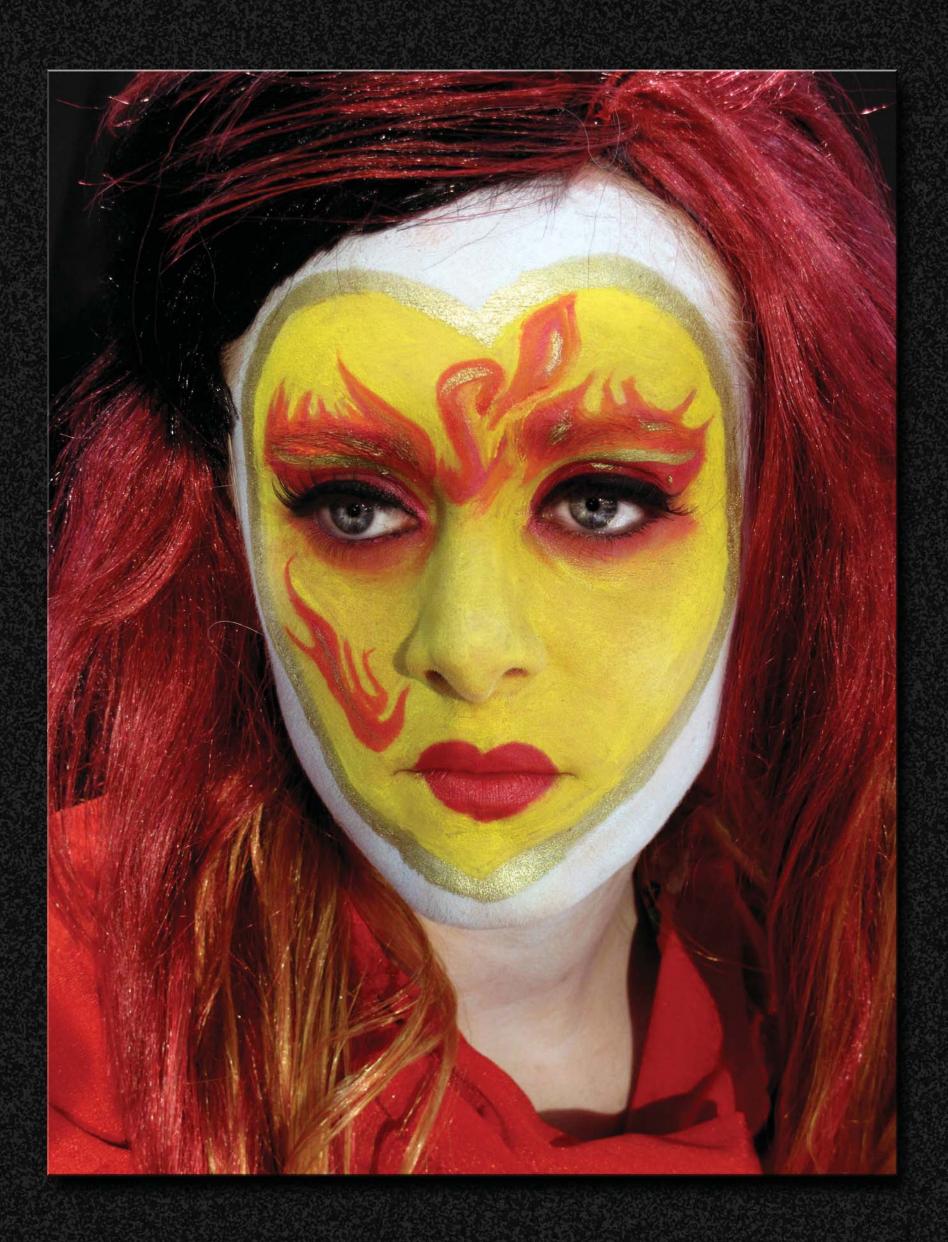

VENTILATED/APPILED LACE MOUSTACHE PAINTED 5 O'CLOCK SHADOW

VENTILATED/APPLIED LACE MOUSTACHE

HAND LAID GOATEE/MOUSTACHE AND SIDE BURNS

DESIGN BY MARIANA D'LACOSTE

DESIGNED/SCULPTED/FABRICATED AND PAINTED OVER-THE-HEAD MASK