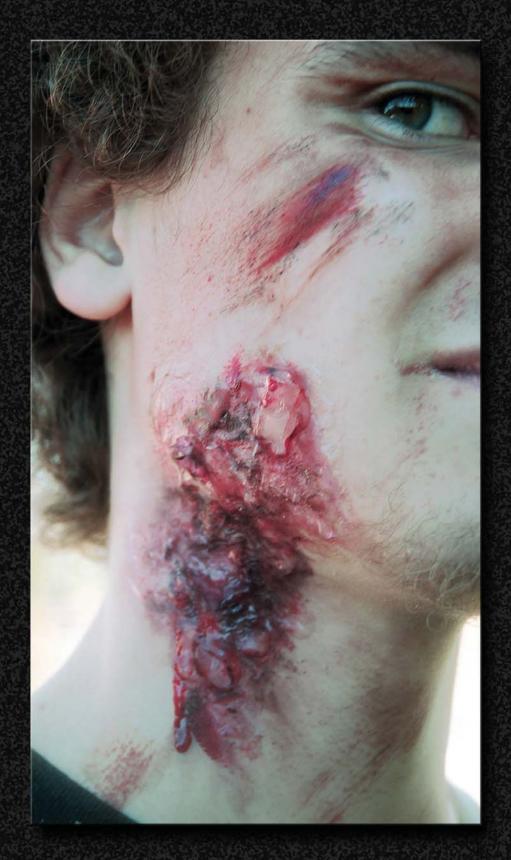

VENTILATED/APPILED LACE MOUSTACHE PAINTED 5 O'CLOCK SHADOW

VENTILATED/APPLIED LACE MOUSTACHE

HAND LAID GOATEE/MOUSTACHE AND SIDE BURNS

DESIGN BY MARIANA D'LACOSTE

DESIGNED/SCULPTED/FABRICATED AND PAINTED OVER-THE-HEAD MASK