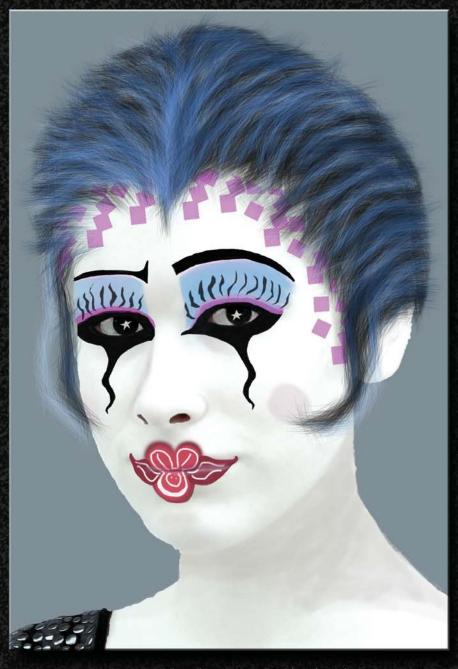

## CORINNE DE BERRY

MAKE-UP ARTIST

1920S 1930S

1980S

SCULPTED/FABRICATED AND APPLIED PROSTHETICS WITH HAND PUNCHED EYE BROWS

SCULPTED/FABRICATED AND APPLIED PROSTHETICS

PHOTOSHOP DESIGNS

HAND LAID FULL BEARD/MOUSTACHE

VENTILATED/APPILED LACE MOUSTACHE PAINTED 5 O'CLOCK SHADOW

VENTILATED/APPLIED LACE MOUSTACHE

HAND LAID GOATEE/MOUSTACHE AND SIDE BURNS

DESIGN BY MARIANA D'LACOSTE

DESIGNED/SCULPTED/FABRICATED AND PAINTED OVER-THE-HEAD MASK