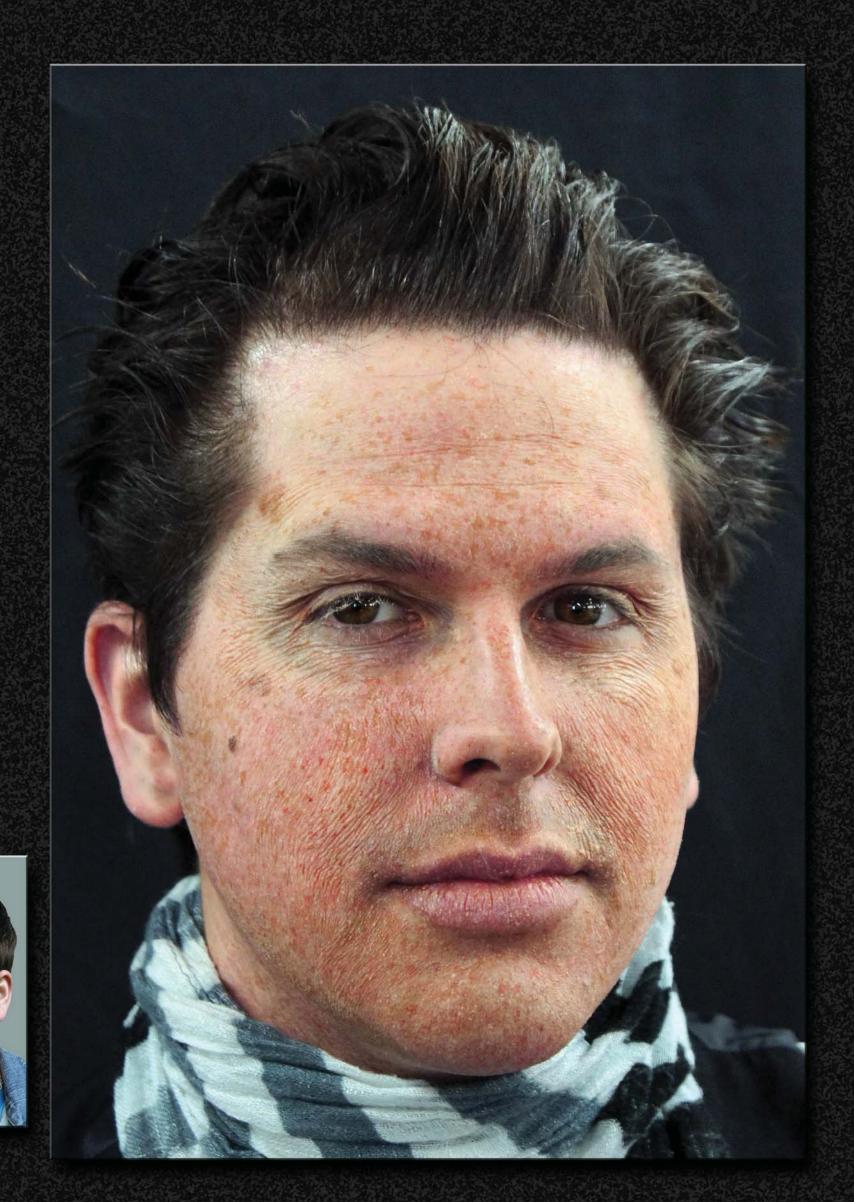

## CORINNE DE BERRY

MAKE-UP ARTIST

1920S 1930S

1980S

SCULPTED/FABRICATED AND APPLIED PROSTHETICS WITH HAND PUNCHED EYE BROWS

SCULPTED/FABRICATED AND APPLIED PROSTHETICS

PHOTOSHOP DESIGNS

HAND LAID FULL BEARD/MOUSTACHE