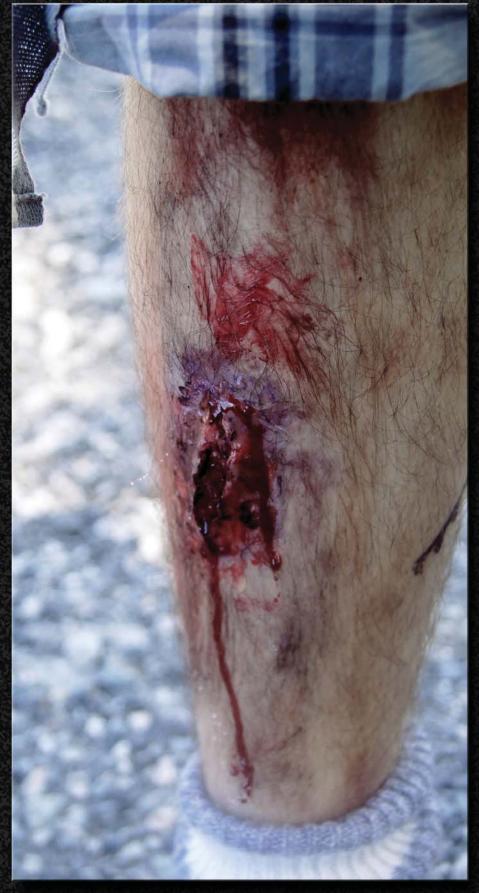

VENTILATED/APPILED LACE MOUSTACHE PAINTED 5 O'CLOCK SHADOW

VENTILATED/APPLIED LACE MOUSTACHE

HAND LAID GOATEE/MOUSTACHE AND SIDE BURNS

DESIGN BY MARIANA D'LACOSTE

DESIGNED/SCULPTED/FABRICATED AND PAINTED OVER-THE-HEAD MASK