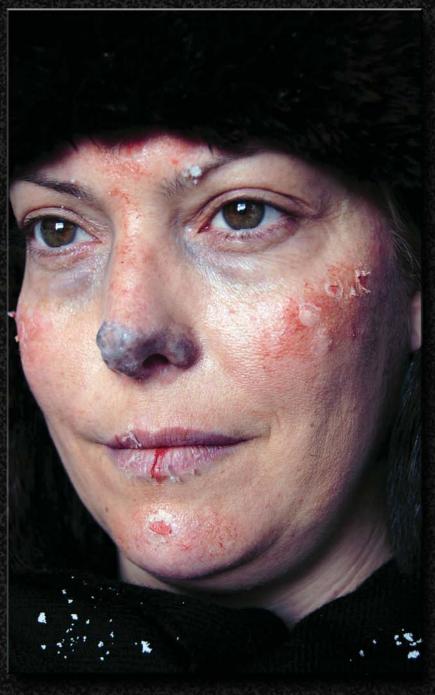

## CORINNE DE BERRY

MAKE-UP ARTIST

1920S 1930S

1980S

SCULPTED/FABRICATED AND APPLIED PROSTHETICS WITH HAND PUNCHED EYE BROWS

SCULPTED/FABRICATED AND APPLIED PROSTHETICS

PHOTOSHOP DESIGNS

HAND LAID FULL BEARD/MOUSTACHE