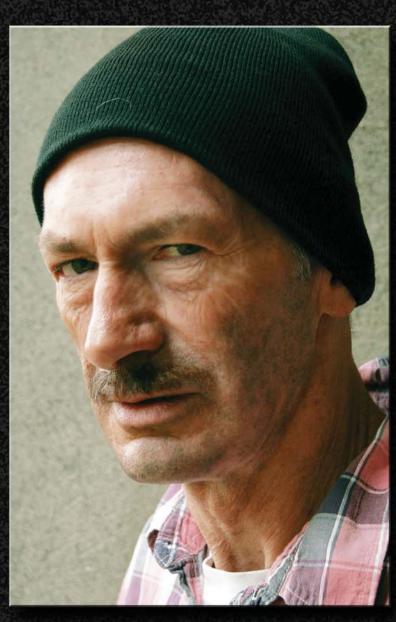

VENTILATED/APPILED LACE MOUSTACHE PAINTED 5 O'CLOCK SHADOW

VENTILATED/APPLIED LACE MOUSTACHE

HAND LAID GOATEE/MOUSTACHE AND SIDE BURNS

DESIGN BY MARIANA D'LACOSTE

DESIGNED/SCULPTED/FABRICATED AND PAINTED OVER-THE-HEAD MASK