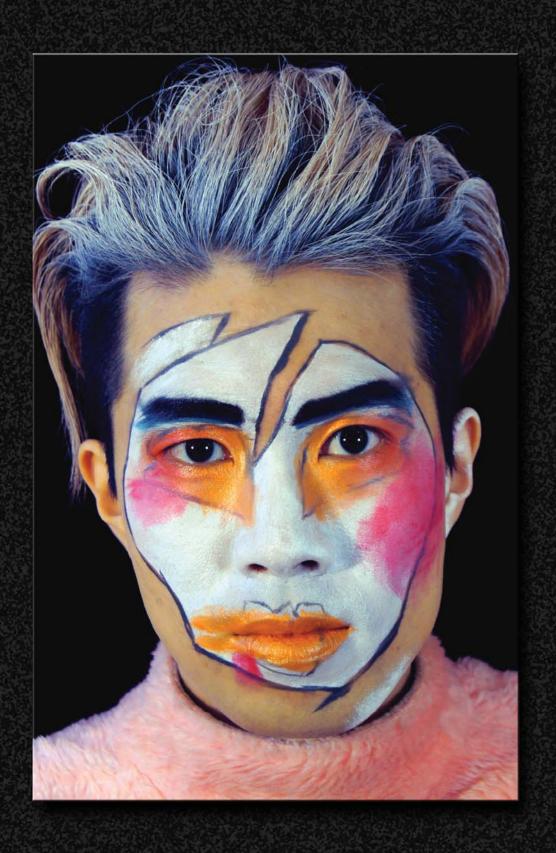

## CORINNE DE BERRY

MAKE-UP ARTIST

1920S 1930S

1980S

SCULPTED/FABRICATED AND APPLIED PROSTHETICS WITH HAND PUNCHED EYE BROWS

SCULPTED/FABRICATED AND APPLIED PROSTHETICS

PHOTOSHOP DESIGNS

HAND LAID FULL BEARD/MOUSTACHE

VENTILATED/APPILED LACE MOUSTACHE PAINTED 5 O'CLOCK SHADOW

VENTILATED/APPLIED LACE MOUSTACHE

HAND LAID GOATEE/MOUSTACHE AND SIDE BURNS

DESIGN BY MARIANA D'LACOSTE

DESIGNED/SCULPTED/FABRICATED AND PAINTED OVER-THE-HEAD MASK