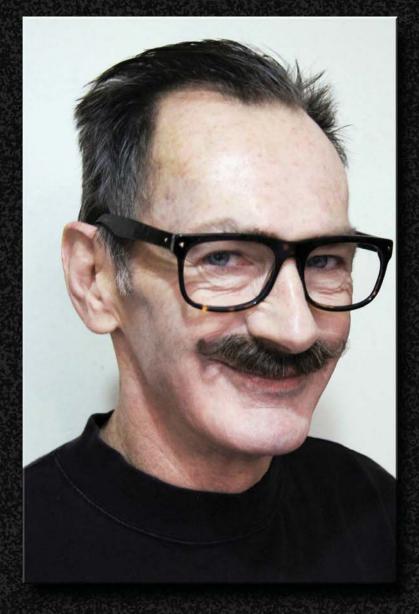

## CORINNE DE BERRY

MAKE-UP ARTIST

1920S 1930S

1980S

SCULPTED/FABRICATED AND APPLIED PROSTHETICS WITH HAND PUNCHED EYE BROWS

SCULPTED/FABRICATED AND APPLIED PROSTHETICS

PHOTOSHOP DESIGNS

HAND LAID FULL BEARD/MOUSTACHE

VENTILATED/APPILED LACE MOUSTACHE PAINTED 5 O'CLOCK SHADOW

VENTILATED/APPLIED LACE MOUSTACHE

HAND LAID GOATEE/MOUSTACHE AND SIDE BURNS

DESIGN BY MARIANA D'LACOSTE

DESIGNED/SCULPTED/FABRICATED AND PAINTED OVER-THE-HEAD MASK