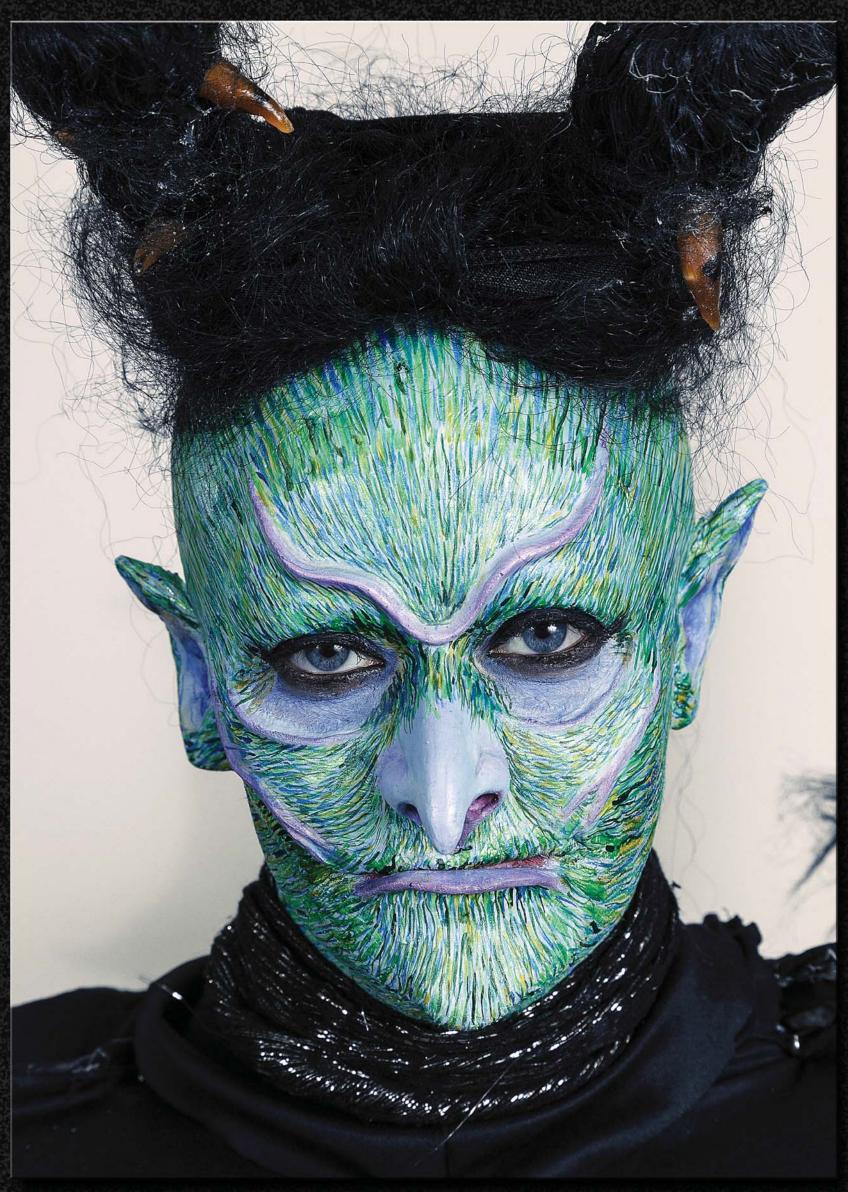

## CORINNE DE BERRY

MAKE-UP ARTIST

1920S 1930S

1980S

SCULPTED/FABRICATED AND APPLIED PROSTHETICS WITH HAND PUNCHED EYE BROWS

SCULPTED/FABRICATED AND APPLIED PROSTHETICS

PHOTOSHOP DESIGNS

HAND LAID FULL BEARD/MOUSTACHE

VENTILATED/APPILED LACE MOUSTACHE PAINTED 5 O'CLOCK SHADOW

VENTILATED/APPLIED LACE MOUSTACHE

HAND LAID GOATEE/MOUSTACHE AND SIDE BURNS

DESIGN BY MARIANA D'LACOSTE

DESIGNED/SCULPTED/FABRICATED AND PAINTED OVER-THE-HEAD MASK