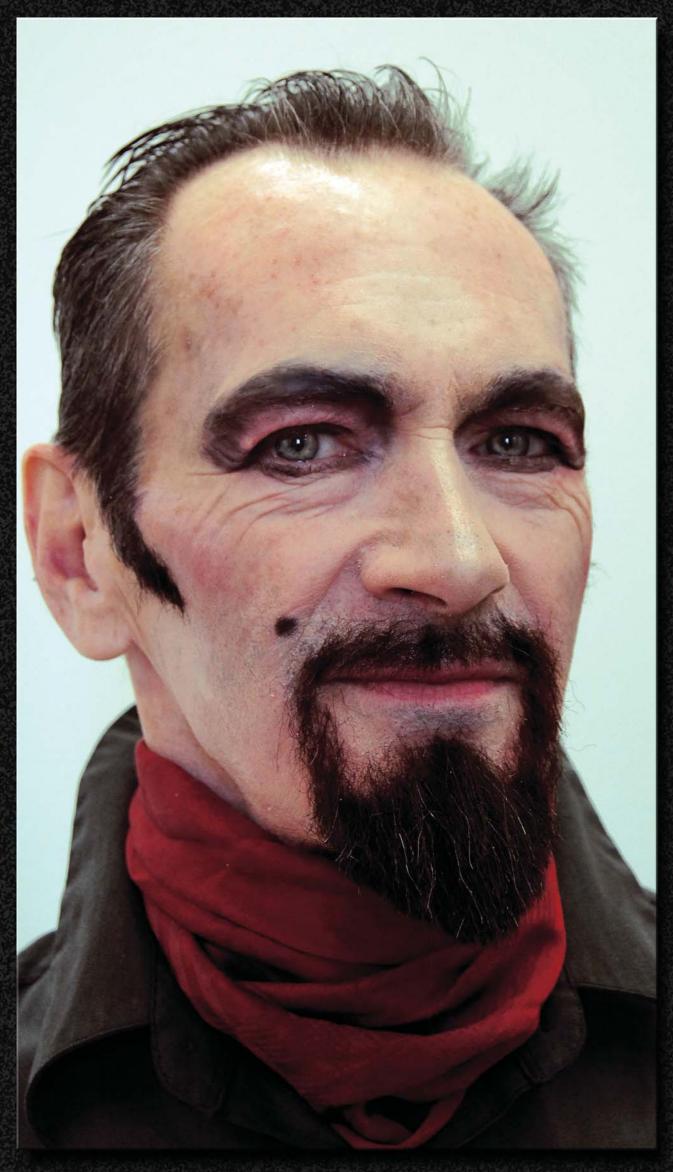

## CORINNE DE BERRY

MAKE-UP ARTIST

1920S 1930S

1980S

SCULPTED/FABRICATED AND APPLIED PROSTHETICS WITH HAND PUNCHED EYE BROWS

SCULPTED/FABRICATED AND APPLIED PROSTHETICS

PHOTOSHOP DESIGNS

HAND LAID FULL BEARD/MOUSTACHE

VENTILATED/APPILED LACE MOUSTACHE PAINTED 5 O'CLOCK SHADOW

VENTILATED/APPLIED LACE MOUSTACHE

HAND LAID GOATEE/MOUSTACHE AND SIDE BURNS

DESIGN BY MARIANA D'LACOSTE

DESIGNED/SCULPTED/FABRICATED AND PAINTED OVER-THE-HEAD MASK