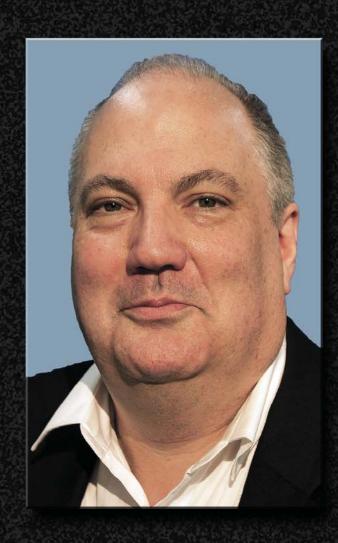

## CORINNE DE BERRY

MAKE-UP ARTIST

1920S 1930S

1980S

SCULPTED/FABRICATED AND APPLIED PROSTHETICS WITH HAND PUNCHED EYE BROWS

SCULPTED/FABRICATED AND APPLIED PROSTHETICS

PHOTOSHOP DESIGNS

HAND LAID FULL BEARD/MOUSTACHE

VENTILATED/APPILED LACE MOUSTACHE PAINTED 5 O'CLOCK SHADOW

VENTILATED/APPLIED LACE MOUSTACHE

HAND LAID GOATEE/MOUSTACHE AND SIDE BURNS

DESIGN BY MARIANA D'LACOSTE

DESIGNED/SCULPTED/FABRICATED AND PAINTED OVER-THE-HEAD MASK