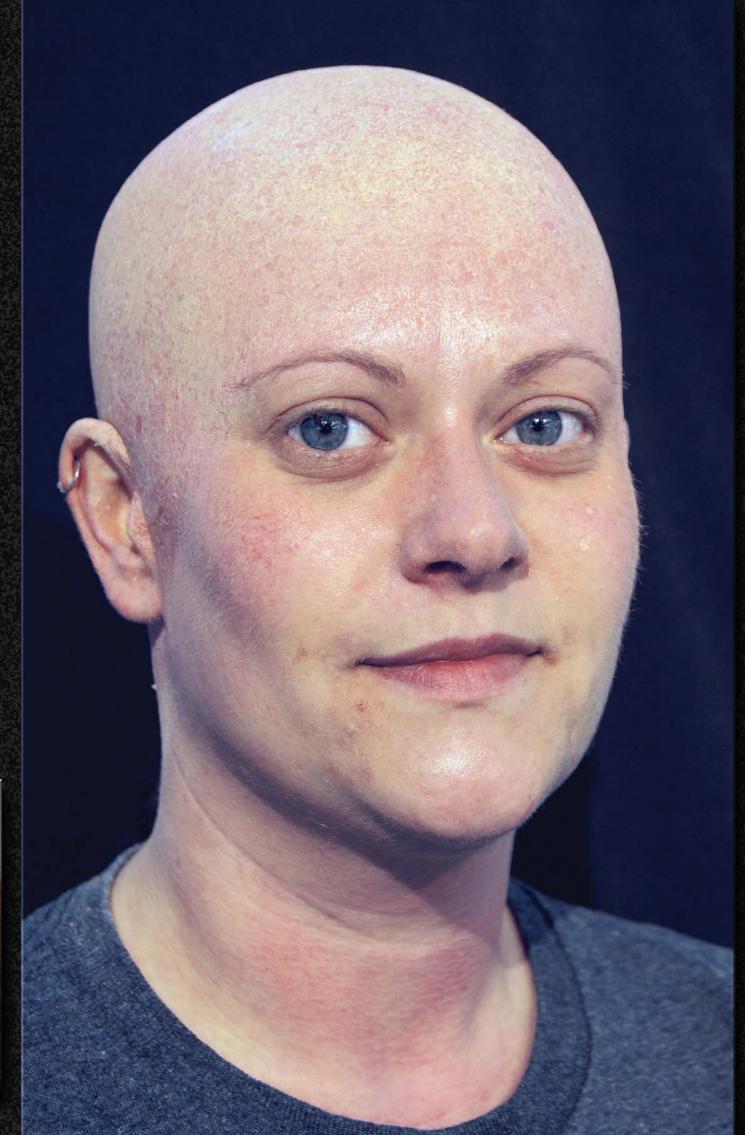

## CORINNE DE BERRY

MAKE-UP ARTIST

1920S 1930S

1980S

SCULPTED/FABRICATED AND APPLIED PROSTHETICS WITH HAND PUNCHED EYE BROWS

SCULPTED/FABRICATED AND APPLIED PROSTHETICS

PHOTOSHOP DESIGNS

HAND LAID FULL BEARD/MOUSTACHE